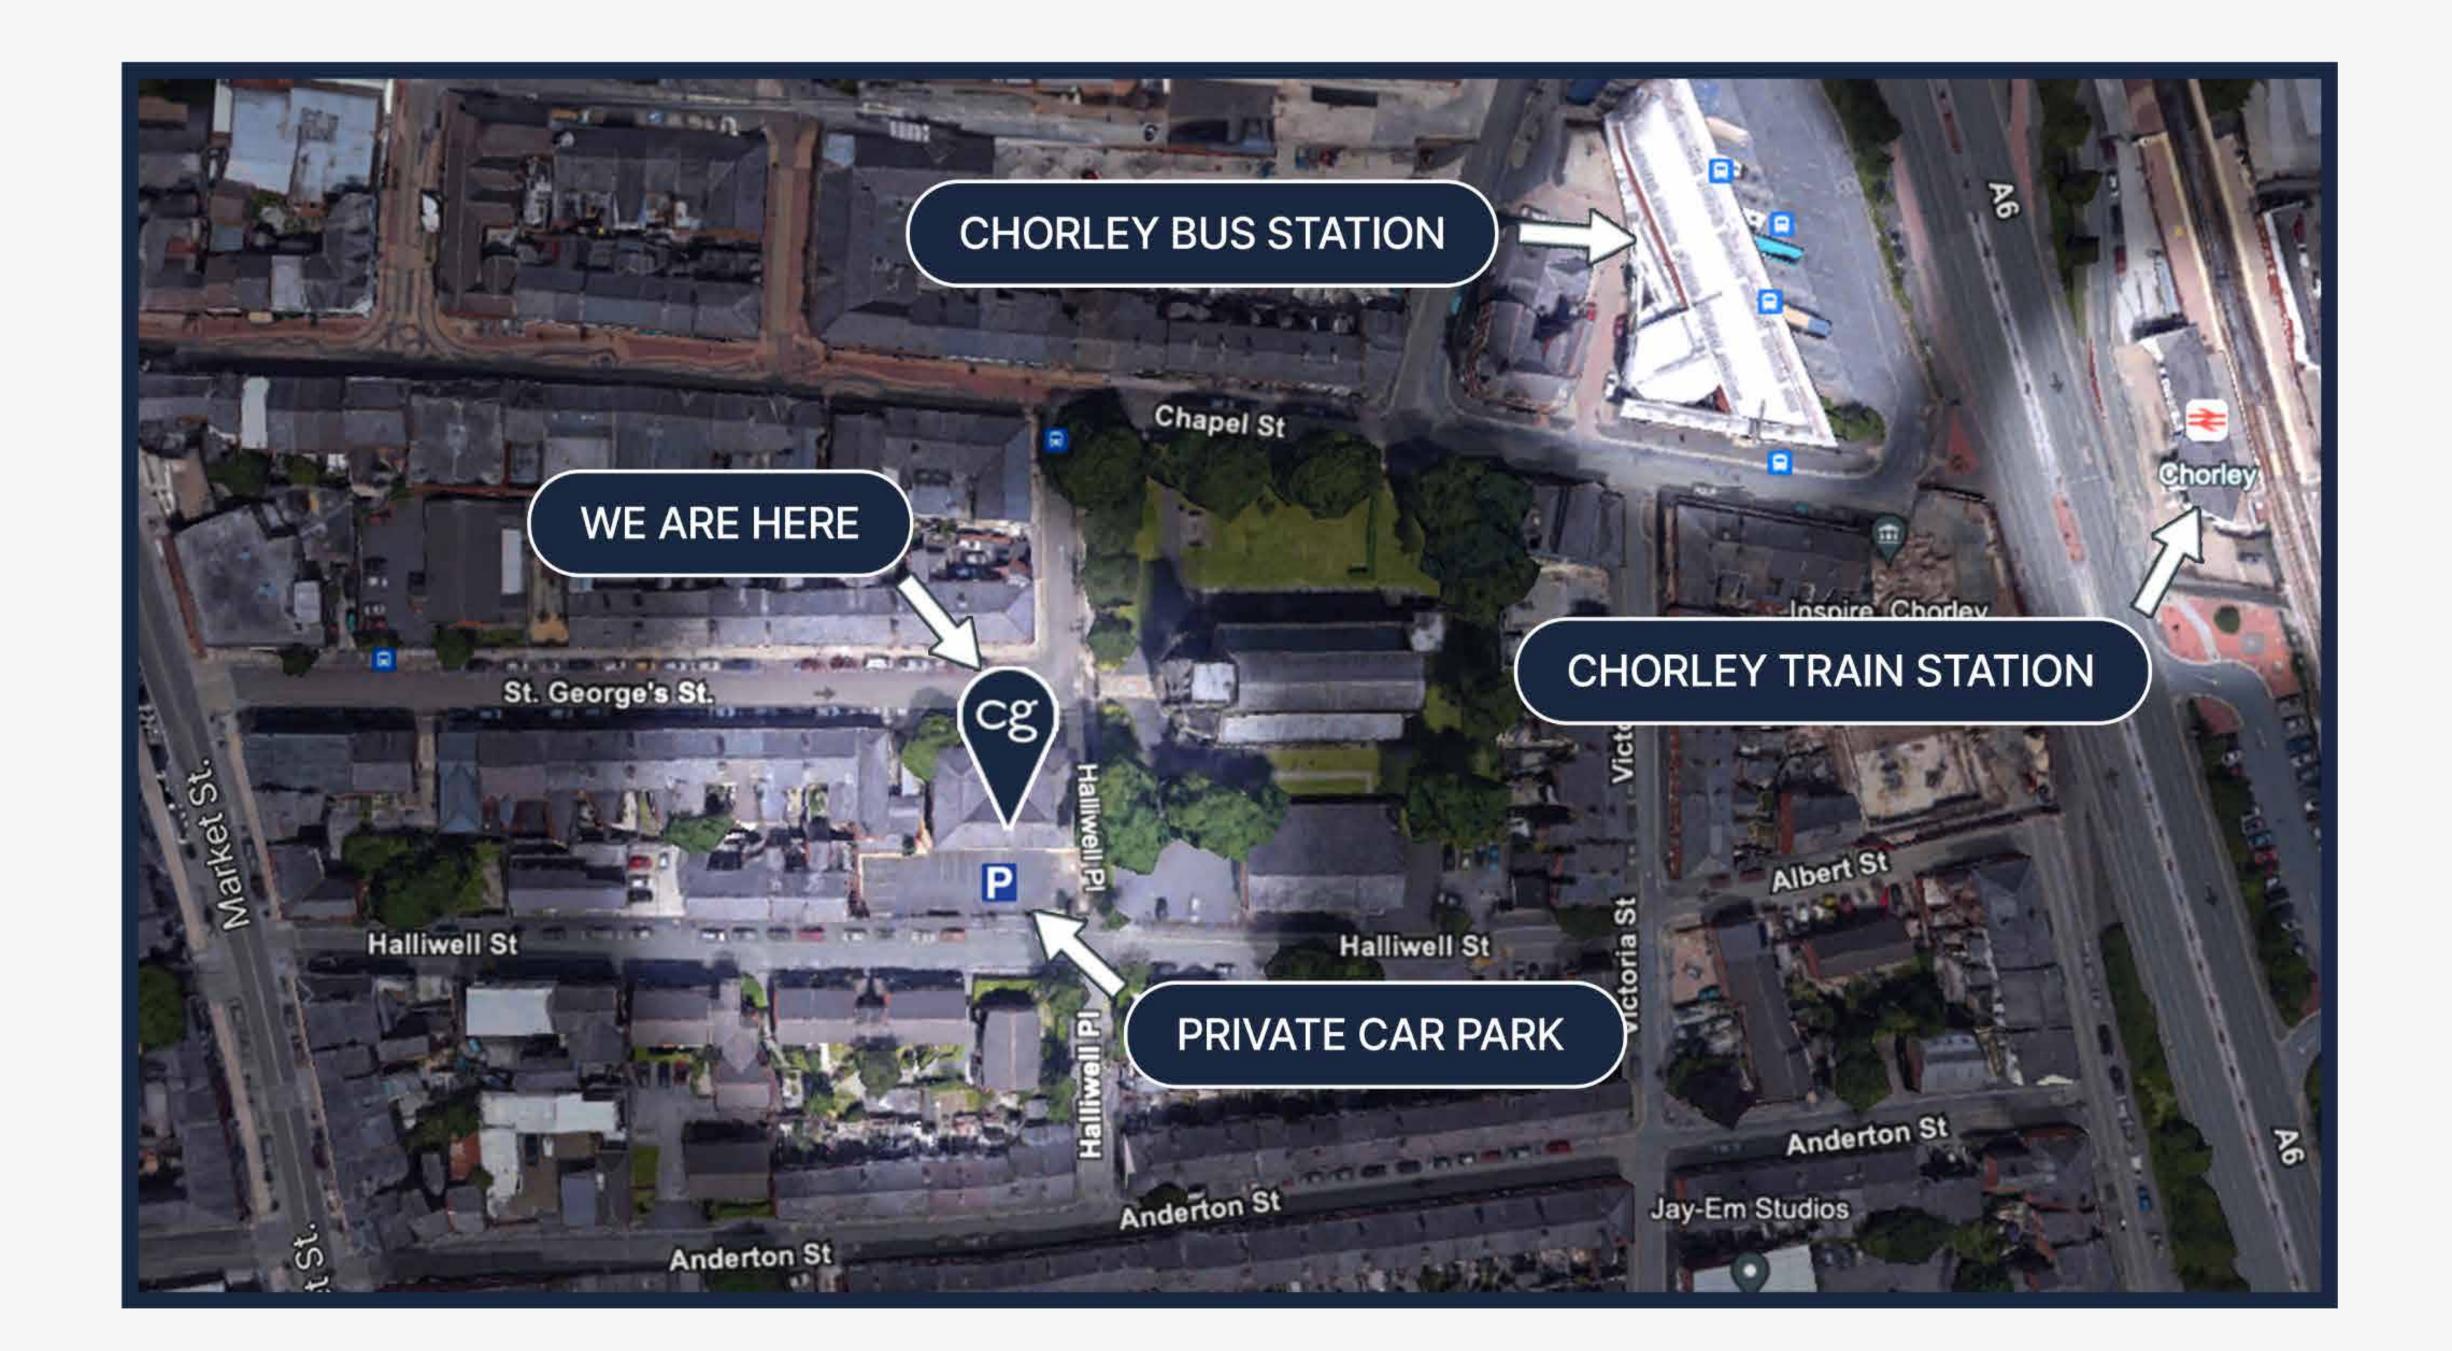

## Visitus in Chorley

Planning on visiting us at our Chorley Office? We've created a guide on how best to travel to our town centre office.

## Public Transport

The nearest National Rail station is Chorley (0.3M) with Chorley bus station a short walk (0.2M) away with various connections to local areas.

Search Trains

## Nearby Parking

The CG team look forward to welcoming you to St. Georges House for your upcoming meeting. Please note we will have a reserved parking spot for you om our secure car park, which is best accessed off Halliwell Street. If you have any problems, please get in touch with your CG contact.