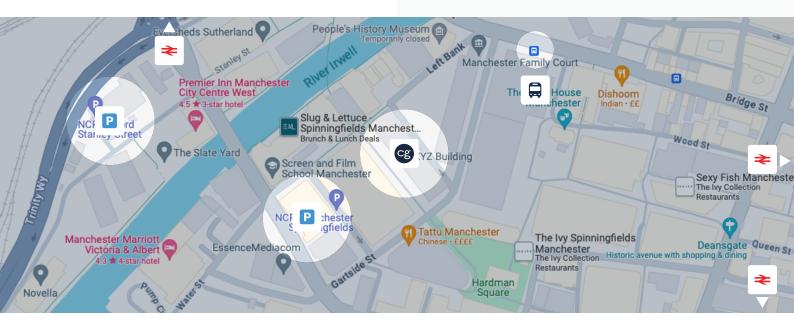

## **National Rail**

The nearest National Rail station is Salford Central (0.2m) with Manchester Piccadilly being a short walk (1.2m) from our office with direct connections to London and the south.

Search

## **Bee Network**

The nearest Metrolink stop to spinningfields is Deansgate Castlefield, served upto every twelve minutes. The nearest bus stops are Bridge Street and St Mary's Parsonage.

Search

## **Nearby Parking**

The two nearest car parks are located just a short walk away from our building. NCP Spinningfields is located on Quay Street, M3 3BE and offers various payment options including season parking passes. NCP Bridge Street is located on Bridge Street, M3 5AH and offers various payment options to choose from.